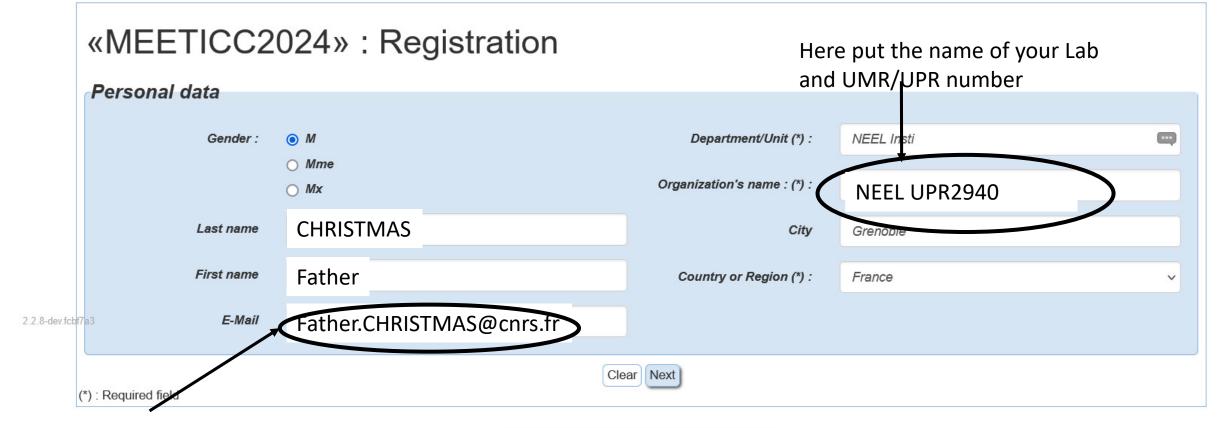

## Azur-Colloque : Registration

For people paid by CNRS select 0€: Please contact the Formation Permanent of your Delegation which will take in charge your transport.

© Go back to homepage If your category is 0€ (CNRS, organizers or invited)