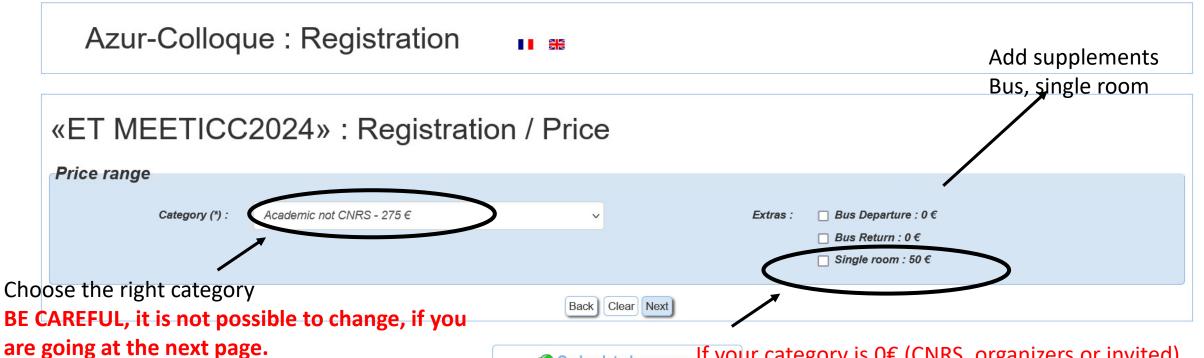

## Azur-Colloque : Registration

For people paid by CNRS select 0€: Please contact the Formation Permanent of your Delegation which will take in charge your transport.

© Go back to homepage If your category is 0€ (CNRS, organizers or invited)

DON'T SELECT single ROOM